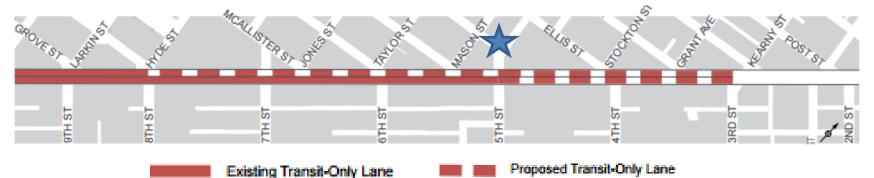

#### Infrastructure Example – Safer Market Street

Transit vehicles, bicycles, taxis, and licensed commercial vehicles exempt from restrictions