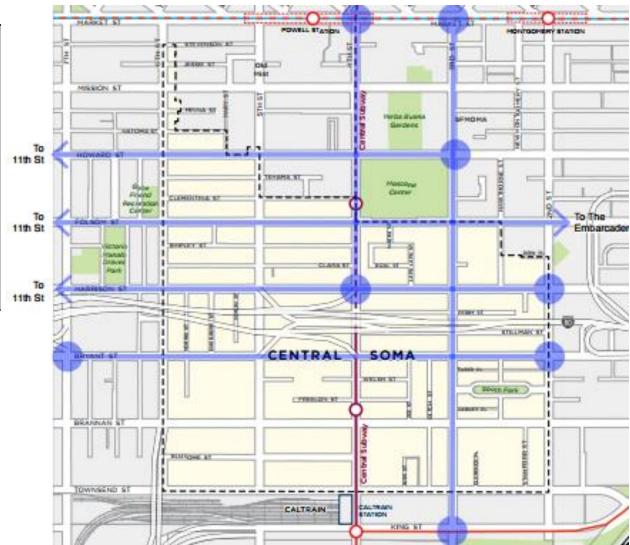

### Area Plan Example – Central SoMa

LAND USE AND PUBLIC ROW CHANGES RESIDENTIAL 5,500 UNITS NON-RESIDENTIAL 7.4 MILLION SF PARKS & OPEN SPACES STREET CHANGES