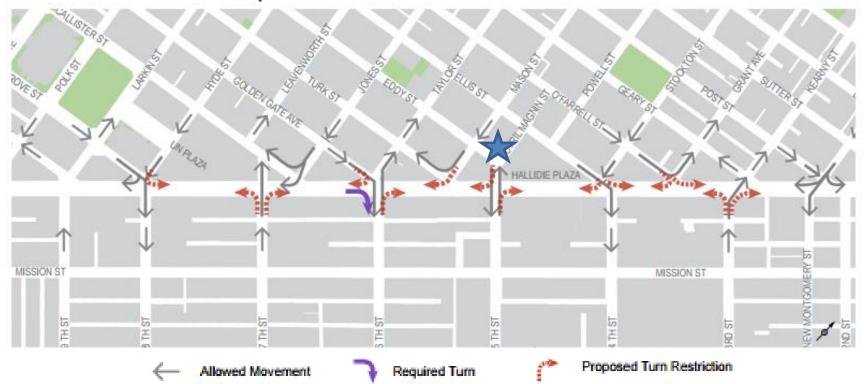

#### Infrastructure Example – Safer Market Street

Transit vehicles, bicycles, taxis, and licensed commercial vehicles exempt from restrictions